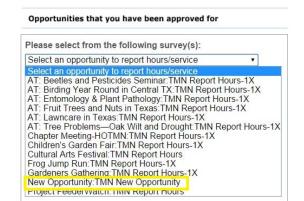

The Volunteer Submits the Opportunity

The Volunteer will start in "Report my Service" on eRecruiter

Select "New Opportunity: TMN New Opportunity" survey

Fill out as much information as you can.
You can add attachments for more documentation