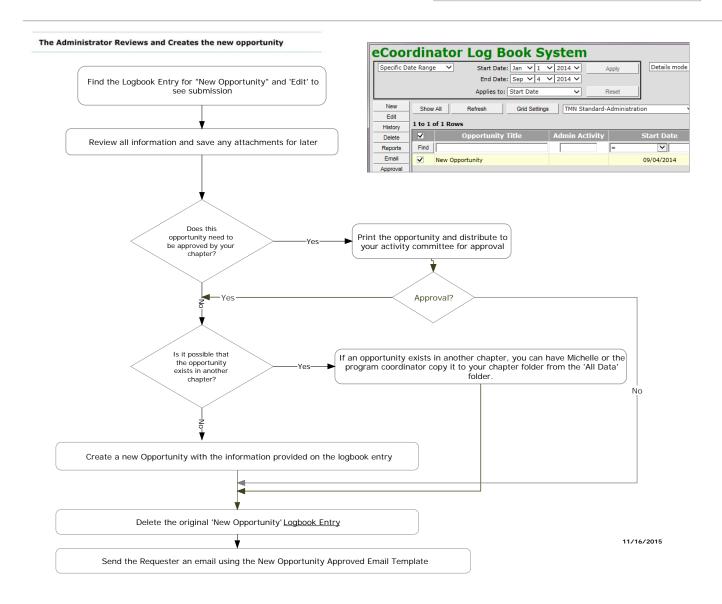

## Data Flow Diagram - New Opportunities put in by Volunteers

When a Volunteer attends, or finds an opportunity that they would like to use as Service Hours or Advanced Training they can submit a new opportunity request form for review

The new opportunity should be one that..

has never been attended by anyone in your chapter

has not already been put in by your chapter hours administrator

probably has been put in, but you have not yet been approved for