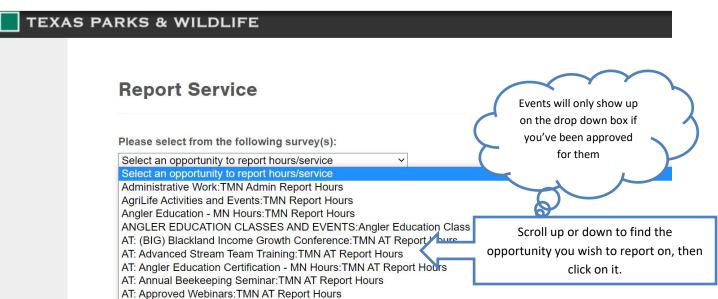

AT: Audubon Society: TMN AT Report Hours

AT: Bell County Water Symposium: TMN AT Report Hours