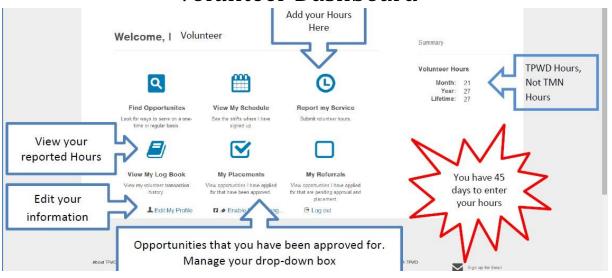

## **Master Naturalist information**

ID: (you created at registration with TPWD) Password: (can be reset if forgotten)

**URL:** txmn.org/hours



## **Volunteer Login**



## Volunteer Dashboard



## View My Log Book and Report My Service

| 100         | Veb Training Update       | Approval stat    |                |                                              |                    |
|-------------|---------------------------|------------------|----------------|----------------------------------------------|--------------------|
| Се          | ntral Texas Master Natura | Approval Status  | Approved Hours | AT Hours                                     | Service Performed  |
| 03 Aug 2016 |                           | Yes, Approved    | 0              | 1 W                                          | ordpress update up |
|             | Total                     | N/A              | 0              | 1                                            | N/A                |
| Cha         |