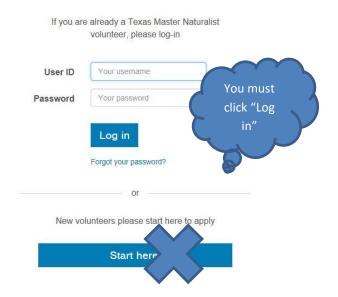

## **Master Naturalist information**

ID: (you created at registration with TPWD) Password: (can be reset if forgotten)

**URL:** txmn.org/hours



## **Volunteer Login**



## Volunteer Dashboard



## View My Log Book and Report My Service

| 100         | Veb Training Update       | Approval stat    |                |                                              |                    |
|-------------|---------------------------|------------------|----------------|----------------------------------------------|--------------------|
| Се          | ntral Texas Master Natura | Approval Status  | Approved Hours | AT Hours                                     | Service Performed  |
| 03 Aug 2016 |                           | Yes, Approved    | 0              | 1 W                                          | ordpress update up |
|             | Total                     | N/A              | 0              | 1                                            | N/A