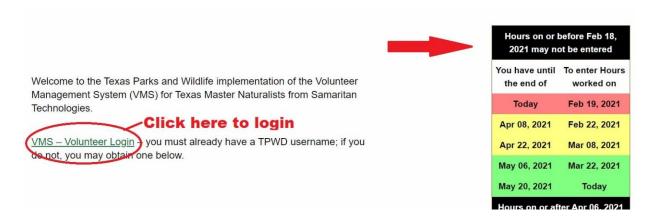

## **Master Naturalist information**

ID: (you created at registration with TPWD) Password: (can be reset if forgotten)

**URL:** txmn.org/hours



## **Volunteer Login**



## Volunteer Dashboard



## View My Log Book and Report My Service

| 100         | Veb Training Update       | Approval stat    |                |                                              |                    |
|-------------|---------------------------|------------------|----------------|----------------------------------------------|--------------------|
| Се          | ntral Texas Master Natura | Approval Status  | Approved Hours | AT Hours                                     | Service Performed  |
| 03 Aug 2016 |                           | Yes, Approved    | 0              | 1 W                                          | ordpress update up |
|             | Total                     | N/A              | 0              | 1